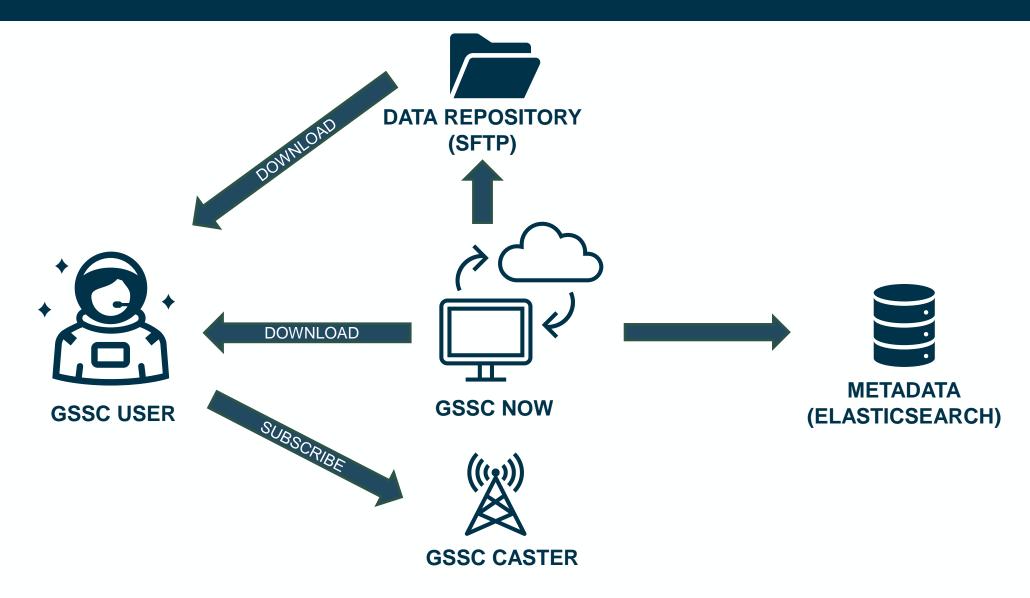

# GSSC Now, Fundamentals and Advanced Features

# GSSC Now Webinar: Exploring ESA's Navigation Digital Platform

November 29<sup>th</sup>, 2023 at 10:00 AM CET

#### **GSSC Now, Fundamentals and Advanced Features**



- The industrial team supporting GSSC NOW
- GSSC Now Platform
  - Ingestion Services
  - Dissemination Services
  - Exploitation Services
- DEMO

## The industrial team supporting GSSC Now









Backend development

Frontend development

System engineering support

#### **GSSC Now Platform**





## **Ingestion Services**





#### **Dissemination Services**





## **Exploitation Services**





### GSSC Portals - GSSC Home







# **DEMO TIME!**



# GSSC Now, Fundamentals and Advanced Features

GSSC Now Webinar:

Exploring ESA's Navigation Digital Platform
November 29th, 2023 at 10:00 AM CET