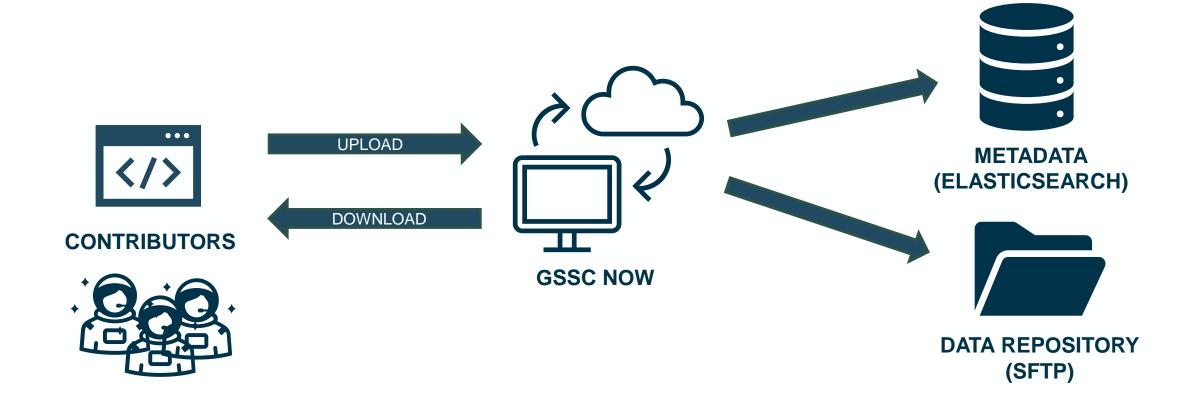

# GSSC Now, Fundamentals and Advanced Features

# GSSC Now Webinar: Exploring ESA's Navigation Digital Platform

November 29<sup>th</sup>, 2023 at 10:00 AM CET

#### **GSSC Now, Fundamentals and Advanced Features**



- The industrial team supporting GSSC NOW
- GSSC Now Platform
  - Ingestion Services
  - Dissemination Services
  - Exploitation Services
- DEMO

## The industrial team supporting GSSC Now









Backend development

Frontend development

System engineering support

#### **GSSC Now Platform**





## **Ingestion Services**





#### **Dissemination Services**





## **Exploitation Services**





### GSSC Portals - GSSC Home







# **DEMO TIME!**



# GSSC Now, Fundamentals and Advanced Features

GSSC Now Webinar:

Exploring ESA's Navigation Digital Platform
November 29th, 2023 at 10:00 AM CET