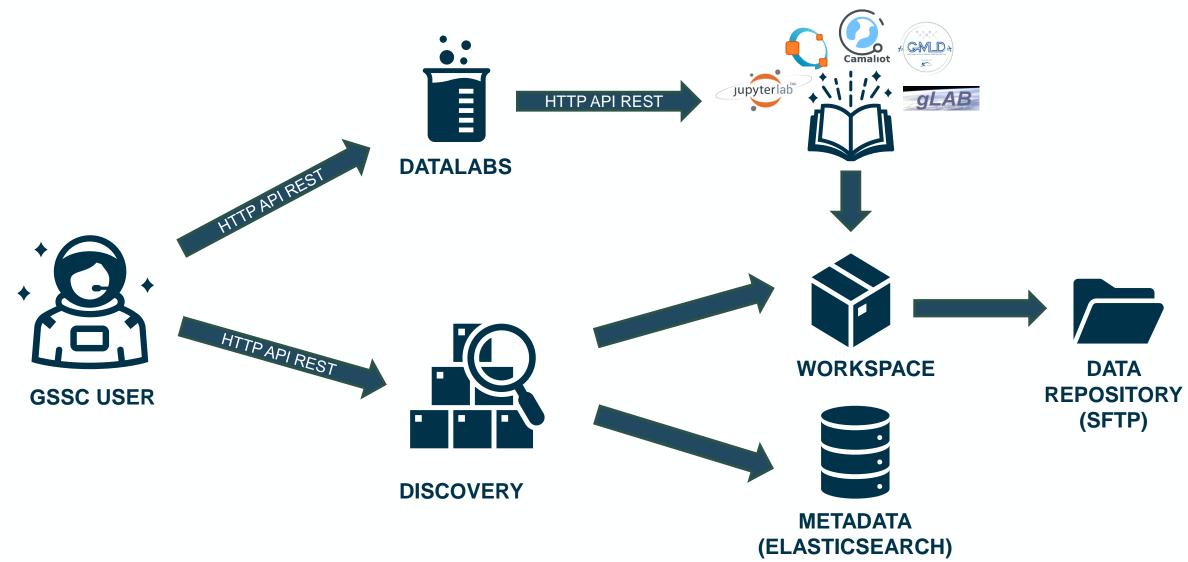

# GSSC Now, Fundamentals and Advanced Features

# GSSC Now Webinar: Exploring ESA's Navigation Digital Platform

November 29<sup>th</sup>, 2023 at 10:00 AM CET

#### **GSSC Now, Fundamentals and Advanced Features**



- The industrial team supporting GSSC NOW
- GSSC Now Platform
  - Ingestion Services
  - Dissemination Services
  - Exploitation Services
- DEMO

## The industrial team supporting GSSC Now









Backend development

Frontend development

System engineering support

#### **GSSC Now Platform**





## **Ingestion Services**





#### **Dissemination Services**





## **Exploitation Services**





### GSSC Portals - GSSC Home







# **DEMO TIME!**



# GSSC Now, Fundamentals and Advanced Features

GSSC Now Webinar:

Exploring ESA's Navigation Digital Platform
November 29th, 2023 at 10:00 AM CET